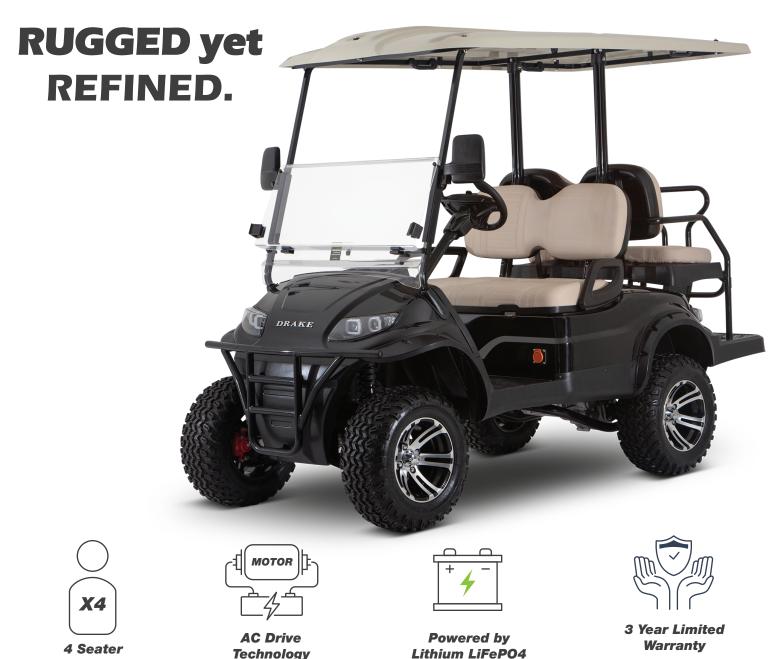

## LXR.2+2

In a world where everyone is trying to fit in, there's always the few that, like it or not, just stand out. The LXR.2+2 is one of those few. It's built for high-performance, it's reliable, it's rugged, it's bold, it's unique, it's Drake. AC Drive Technology with the bigger 5kW AC Asynchronous Motor adds even more torque to the powertrain.

## **Features**

12" Alloy Rims

Lithium LiFePO4

Foldable Windshield

Spacious Dashboard

**Hydraulic Braking** 

Electro-Magnetic Parking

Front Nudge Bar

Rear Fully Foldable Seat (Flatbed)

Additional Base Model Features include: Off-Road tyres, fender flares, LED headlights & taillights, dual USB charging ports, non-universal key switch, premium steering wheel, hooter, battery level indicator, extended roof canopy, reverse buzzer.