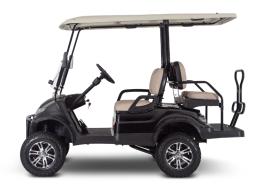

## **Features**

12" Alloy Rims

Lithium LiFePO4

Foldable Windshield

Spacious Dashboard

**Hydraulic Braking** 

Electro-Magnetic Parking

Front Nudge Bar

Rear Fully Foldable Seat (Flatbed)

Additional Base Model Features include: Off-Road tyres, fender flares, LED headlights & taillights, dual USB charging ports, non-universal key switch, premium steering wheel, hooter, battery level indicator, extended roof canopy, reverse buzzer.

## **Premium Seats**

Beige Seats (Stitched or Smooth)

Black Seats (Stitched or Smooth)

 $<sup>{}^{*}</sup>$ Specifications & features may change as the model is developed.