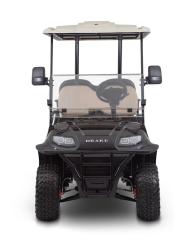

## **Features**

12" Alloy Rims

Lithium LiFePO4

Foldable Windshield

Spacious Dashboard

**Hydraulic Braking** 

Electro-Magnetic Parking

Front Nudge Bar

Rear Fully Foldable Seat (Flatbed)

Additional Base Model Features include: Off-Road tyres, fender flares, LED headlights & taillights, dual USB charging ports, non-universal key switch, premium steering wheel, hooter, battery level indicator, extended roof canopy, reverse buzzer.