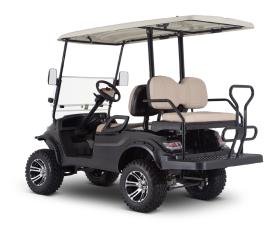

## LXR.2+2

In a world where everyone is trying to fit in, there's always the few that, like it or not, just stand out. The LXR.2+2 is one of those few. It's built for high-performance, it's reliable, it's rugged, it's bold, it's unique, it's Drake. AC Drive Technology with the bigger 5kW AC Asynchronous Motor adds even more torque to the powertrain.

Regenerative braking, combined with a high performance RoyPow LiFePO4 battery add efficiency and reliability like never before. Raised suspension and hydraulic braking on all four wheels add to the versatility of the LXR.2+2. Choose between the base or the xrt model depending on the range you require.

## **Features**

12" Alloy Rims

Lithium LiFePO4

Foldable Windshield

Spacious Dashboard

**Hydraulic Braking** 

Electro-Magnetic Parking

Front Nudge Bar

Rear Fully Foldable Seat (Flatbed)

Additional Base Model Features include: Off-Road tyres, fender flares, LED headlights & taillights, dual USB charging ports, non-universal key switch, premium steering wheel, hooter, battery level indicator, extended roof canopy, reverse buzzer.