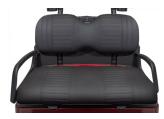

## **Premium Seats**

Beige Seats (Stitched or Smooth)

Black Seats (Stitched or Smooth)

 $<sup>{}^{*}</sup>$ Specifications & features may change as the model is developed.